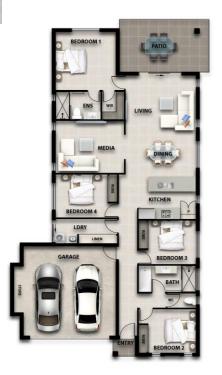

Living area 150.39m2
Garage area 38.44m2
Patio area 19.54m2
Entry area 1.54
Total area 209.41
Land area 453m2

- Clothesline and Letterbox
- Safety screens throughout
- Air-conditioning throughout
- Smooth coat texture finish render
- Fully insulated including patio and entry
- Exposed aggregate driveway