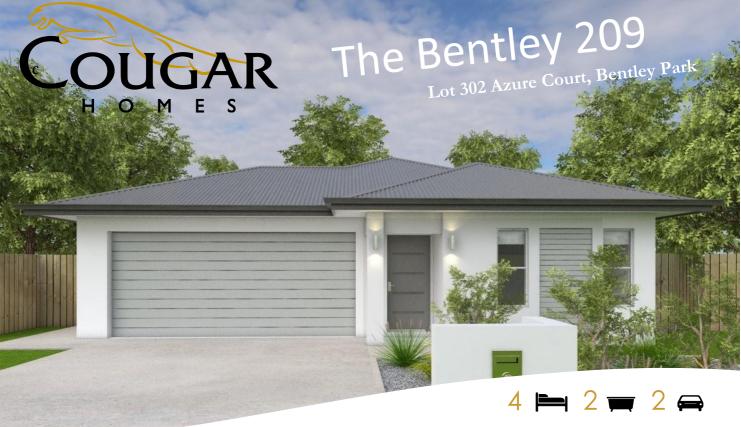

## House and Land

## Price from

\$398,954

Living area 150.39m2
Garage area 38.44m2
Patio area 19.54m2
Entry area 1.54
Total area 209.41
Land area 453m2

- Clothesline and Letterbox
- Safety screens throughout
- Air-conditioning throughout
- Smooth coat texture finish render
- Fully insulated including patio and entry
- Exposed aggregate driveway