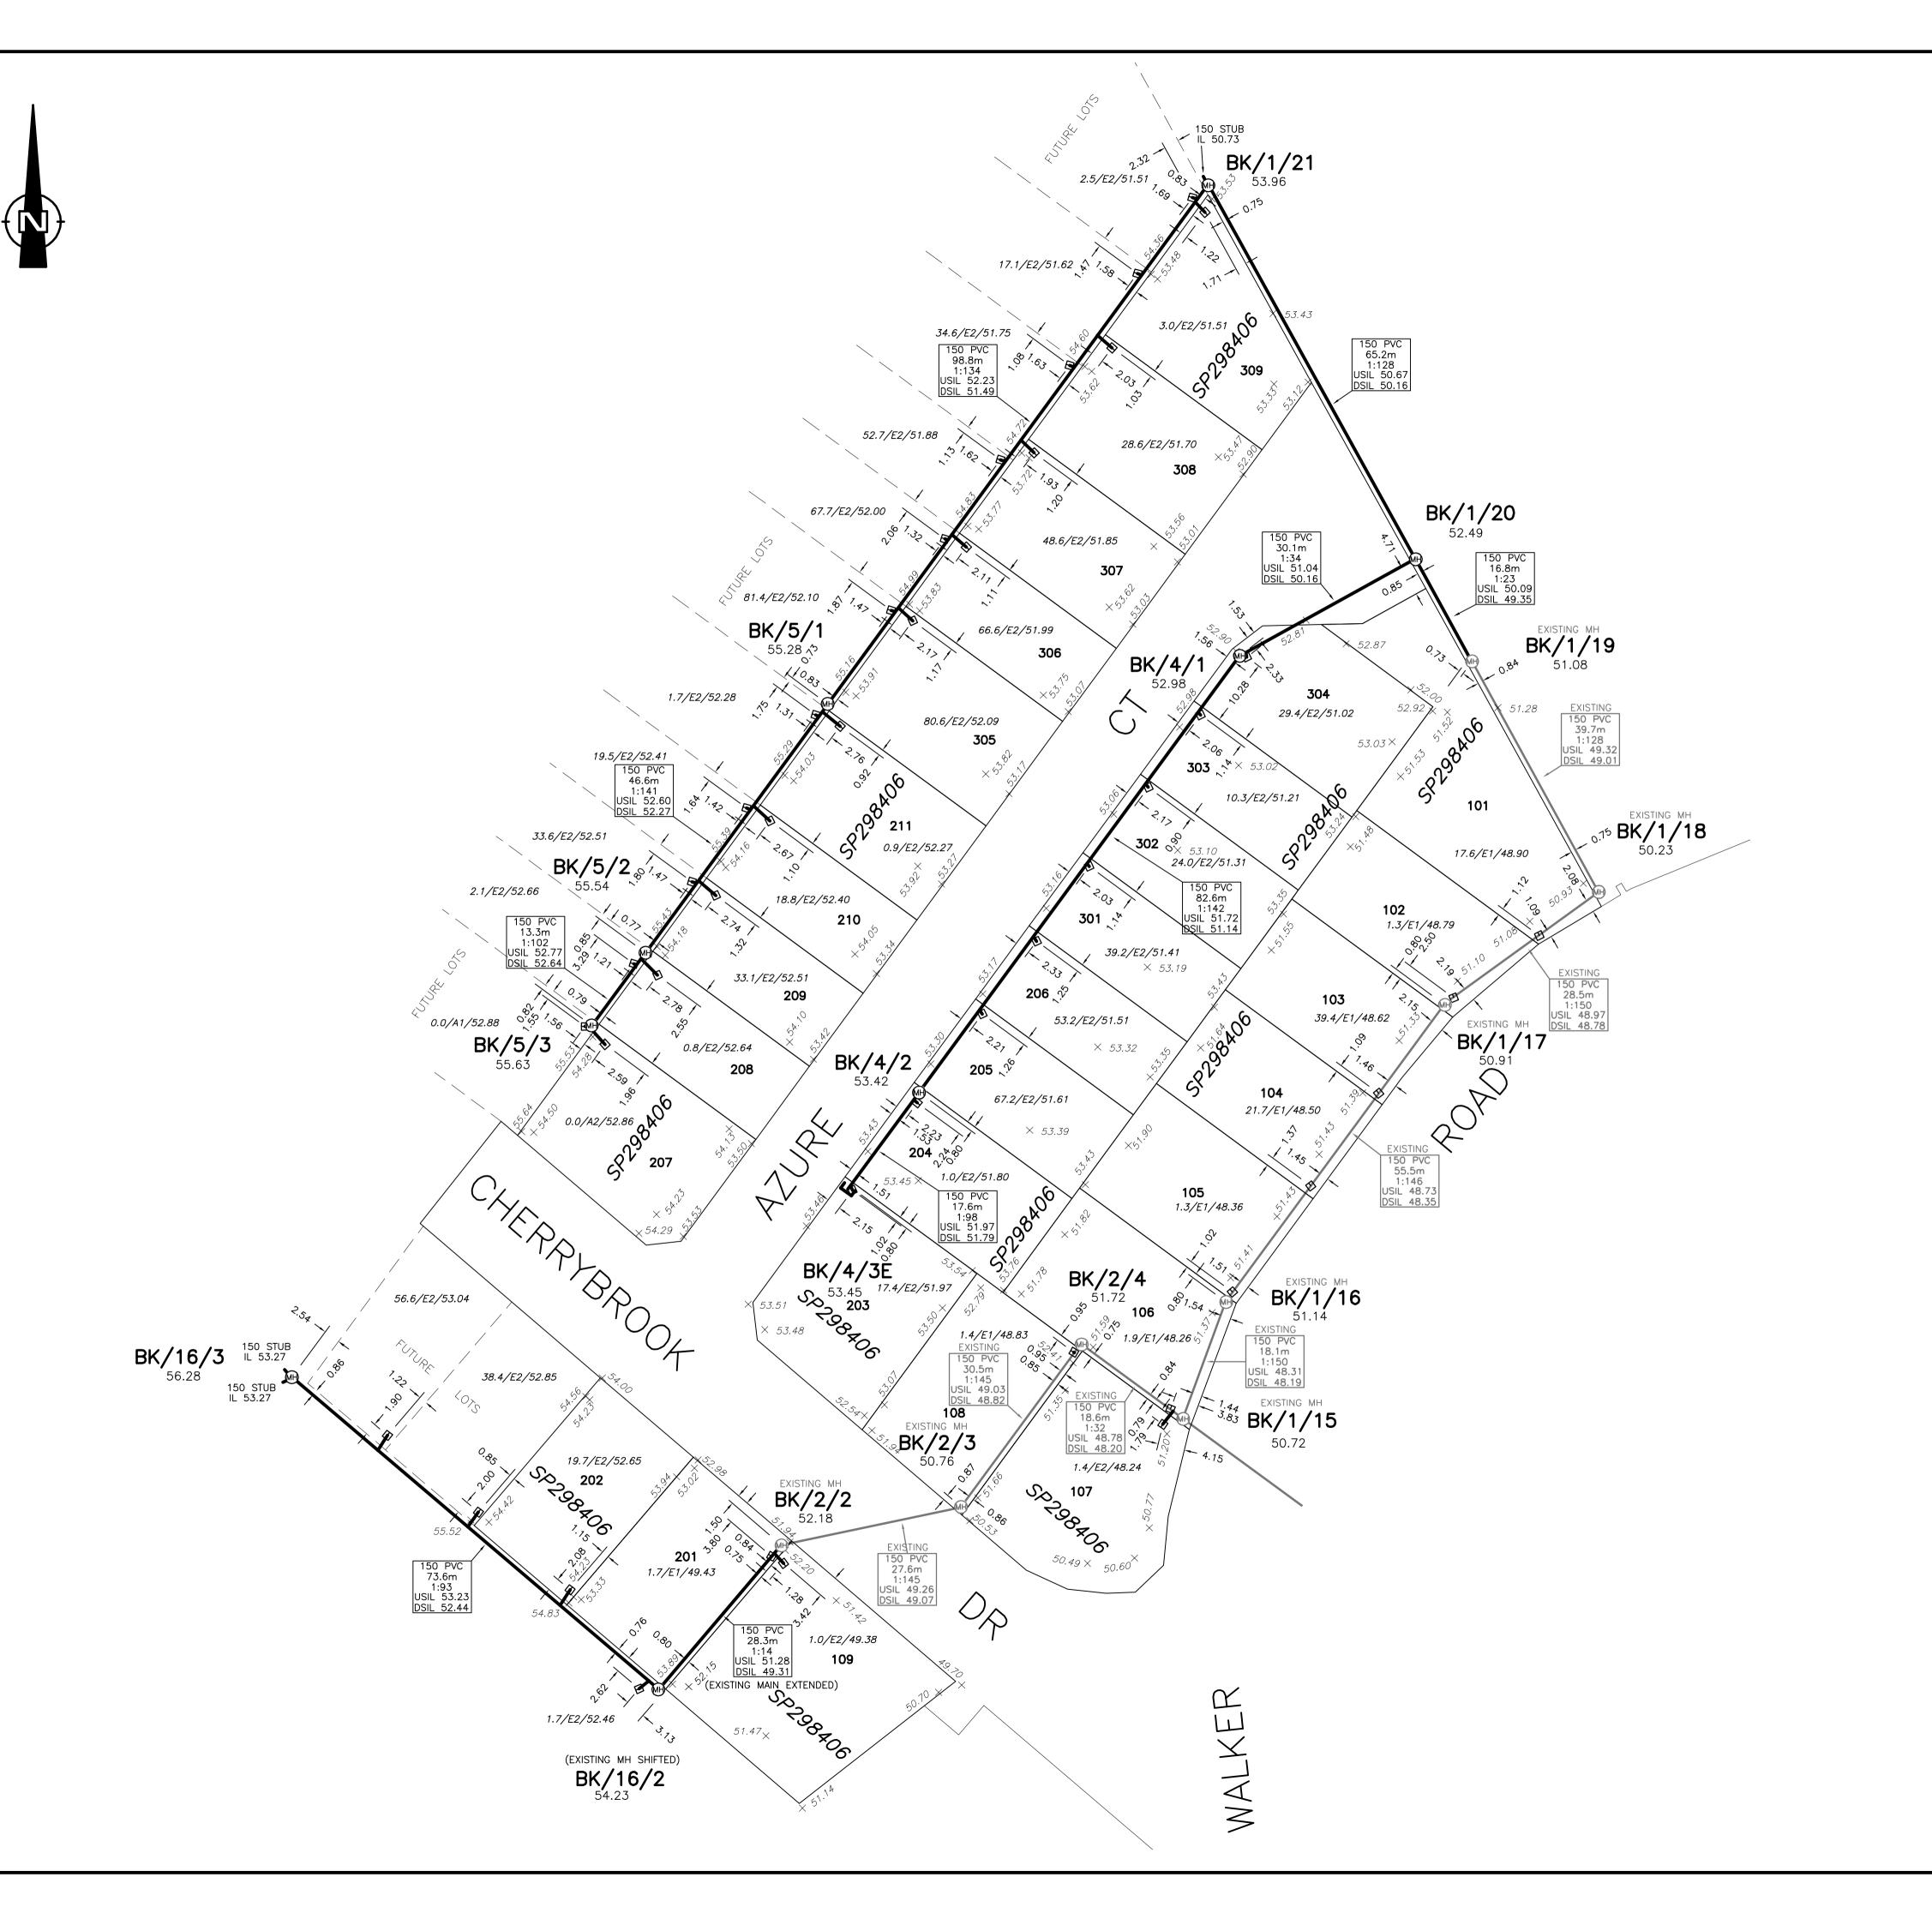

## **NOTES**

Level Datum: AHD

Origin of Levels: PSM 101497 RL 42.639

Meridian: GDA94 MGA Zone 55 (Plane)

Origin of Coordinates: PSM 101497

E 363,782.962 N 8,118,514.519

SCALE 1:500 IS APPLICABLE ONLY TO THE ORIGINAL SHEET SIZE. (A1) (1:1000 @ A3)

## FGF DEVELOPMENTS PTY LTD

**CHERRYBROOK STAGES 1C, 2 & 3** 

**AS-CONSTRUCTED SEWERAGE** 

1:500 24/4/2018 PR135576-19