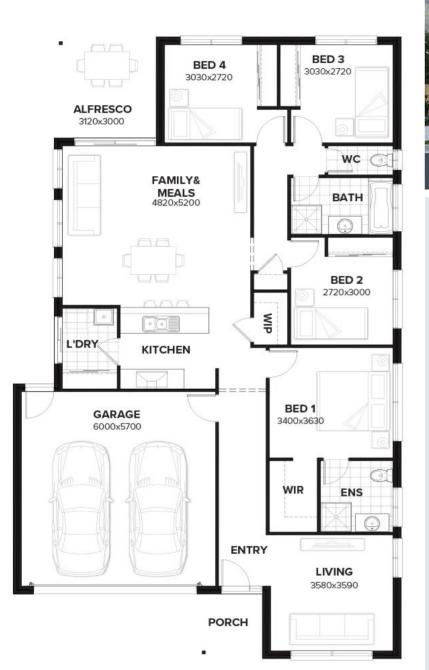

### Wilshire 194 COASTAL FACADE Lot 815 Woodfern Drive, Upper Caboolture (Riverparks)

- New Promo Out Now
- Site and Slab Allowance; Upgraded Facade
- Carpet; Tiles; Driveway; Concrete to Alfresco
- Lighting; Flyscreens; Roller Blinds; Stone Benchtops
- Clothesline; Letterbox; NBN Ready; TV Antenna
- Landscaping and Turf
- Many More Inclusions