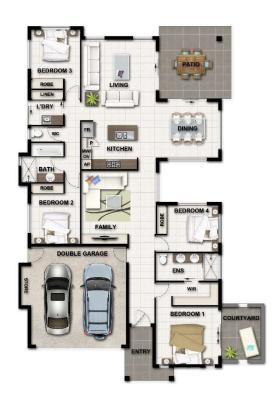

## The Eclipse

Length: 31.7m Width: 33m

Living: 169.16m2

Garage: 39m2

Patio: 19.36m2 Porch: 6.26m2

Total: 233.78m2