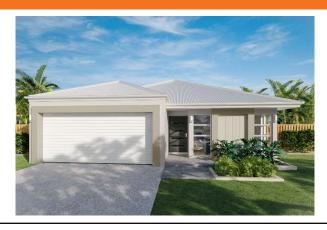

## House and Land



## The Oakhaven

Porch:

Length: 22.1mm

Width: 12m

Living: 157.45m2

Garage: 38.50m2

Patio: 13.80m2

Total: 210.96m2

1.21m2





House & Land Package Lot 414 - \$451,000

4

2 💻

) <u>\_\_\_\_\_\_</u>

## Lifestyle Inclusions

- Tiled living area, bathrooms, patio & entry.
- Carpet to bedrooms and Media room.
- Kitchen with overhead cupboards, bulkhead and soft close cabinetry
- Stainless appliances including dishwasher
- Generous lighting (LED) and power point allowance
- Stone to kitchen Bench
- Air conditioning Throughout.
- Architectural plumbing fixtures
- Clothesline and Letterbox
- Air-conditioning throughout
- Smooth coat texture finish render
- Fully insulated including patio and entry
- Exposed aggregate driveway

## **Call One Of Our Sales Consultants Today**

Call Chloe - 0437 604 446

Call Olivia - 0499 414 900

Call Mark - 0447 669 826

Call **Trish** – 0400 735 620

**Land Sales Office** 

Corner Wa