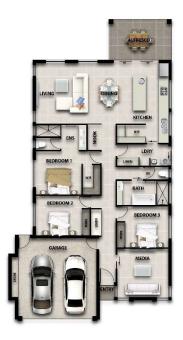

## The Oakhaven

Porch:

Length: 22.1mm

Width: 12m

Living: 157.45m2

Garage: 38.50m2

Patio: 13.80m2

Total: 210.96m2

1.21m2

House & Land Package Lot 414 - \$451,000

4

2 💻

) <u>\_\_\_\_\_\_</u>