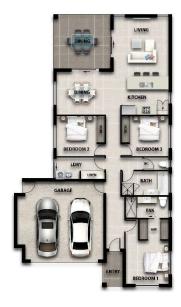

## **The Northwood 185**

| .18m   |
|--------|
| m      |
| 5.53m2 |
| .06m2  |
| .80m2  |
| 66m2   |
| 5.05m2 |
|        |

Corner Walker Road & Newland Court, Bentley Park, Cairns Qld 4869 ABN 24105 704 425 Phone: (07) 4051 4422 Email: info@outlookland.com.au www.outlookland.com.au facebook.com/outlookcairns

### **Lifestyle Inclusions**

- Tiled living area, bathrooms, patio & entry.
- Carpet to bedrooms and Media room.
- Kitchen with overhead cupboards, bulkhead and soft close cabinetry
- Stainless appliances including dishwasher
- Generous lighting (LED) and power point allowance
- Stone to kitchen Bench
- Air conditioning Throughout.
- Architectural plumbing fixtures
- Clothesline and Letterbox
- Air-conditioning throughout
- Smooth coat texture finish render
- Fully insulated including patio and entry
- Exposed aggregate driveway