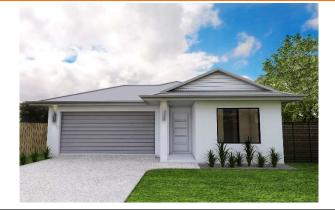

# House & Land Package Lot 304 \$424,295

### **Lifestyle Inclusions**

- Tiled living area, bathrooms, patio & entry.
- Carpet to bedrooms and Media room.
- Kitchen with overhead cupboards, bulkhead and soft close cabinetry
- Stainless appliances including dishwasher
- Generous lighting (LED) and power point allowance
- Stone to kitchen Bench
- Air conditioning Throughout.
- Architectural plumbing fixtures
- Clothesline and Letterbox
- Air-conditioning throughout
- Smooth coat texture finish render
- Fully insulated including patio and entry
- Exposed aggregate driveway