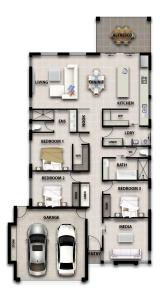

#### The Oakhaven

Length:32.9mWidth:16.08mLiving:157.45m2Garage:38.50m2Patio:13.80m2Porch:1.21m2Total:210.96m2