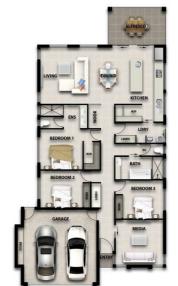

4 **►** 2 **►** 2 **←** \$519,024

## Lot 1905 Ella Springbrook Inlet

## **HOUSE & LAND PACKAGE INCLUDES**

## GENERAI

- Exceptional warranty package above industry standard
- **EXTERNAL FINISHES**
- Masonry Block walls with smooth coat texture finish
- Fully insulated roof including patio and entry
- Colorbond roofing, Gutter and Fascia
- Exposed aggregate driveway
- Clothesline and Letterbox

## **INTERNAL FINISHES**

- Tiled throughout including patio & entry
- 100mm deep recesses to shower floors
- Professionally designed kitchen with overhead cupboards
- Stainless steel cooktop, oven, range hood and dishwasher
- Generous lighting and power point allowance
- Architectural plumbing fixtures throughout
- Mirrored Robe Doors
- Air Conditioning included
- Safety Screens





Call Trish Brown 0400-735-620 Call Olivia Ayre 0499-414-900 Call Mark Harris 0447-669-826 www.cougarhomes.com.au