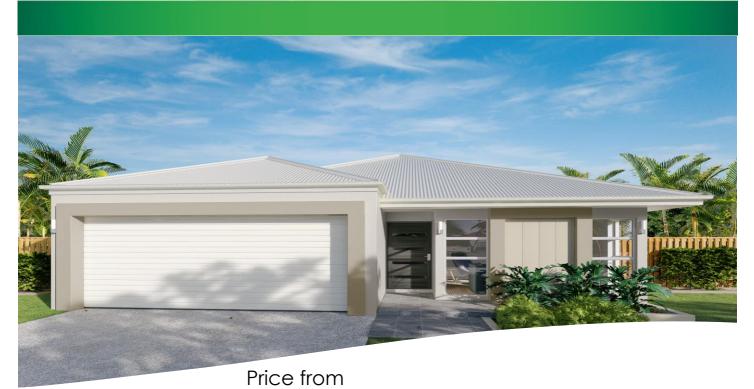

4 **►** 2 **►** 2 **←** \$519,024

## Lot 1905 Ella Springbrook Inlet

## **HOUSE & LAND PACKAGE INCLUDES**

## GENERAI

- Exceptional warranty package above industry standard
- **EXTERNAL FINISHES**
- Masonry Block walls with smooth coat texture finish
- Fully insulated roof including patio and entry
- Colorbond roofing, Gutter and Fascia
- Exposed aggregate driveway
- Clothesline and Letterbox

## **INTERNAL FINISHES**

- Tiled throughout including patio & entry
- 100mm deep recesses to shower floors
- Professionally designed kitchen with overhead cupboards
- Stainless steel cooktop, oven, range hood and dishwasher
- Generous lighting and power point allowance
- Architectural plumbing fixtures throughout
- Mirrored Robe Doors
- Air Conditioning included
- Safety Screens





Call Trish