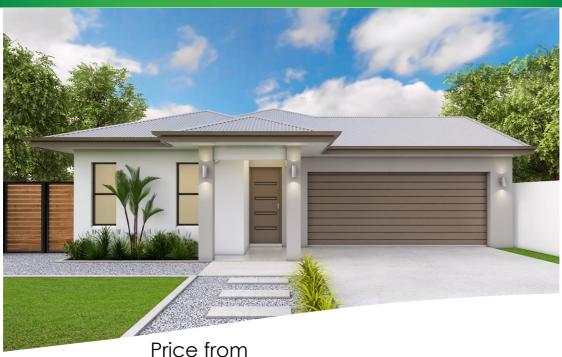

► 2 <del>=</del> 2 <del>=</del> \$491,954

# Lot 1902 Ella Springbrook Inlet

## **HOUSE & LAND PACKAGE INCLUDES**

#### GENERA

Exceptional warranty package above industry standard

### **EXTERNAL FINISHES**

- Masonry Block walls with smooth coat texture finish
- Fully insulated roof including patio and entry
- Colorbond roofing, Gutter and Fascia
- Exposed aggregate driveway
- Clothesline and Letterbox

#### **INTERNAL FINISHES**

- Tiled throughout including patio & entry
- 100mm deep recesses to shower floors
- Professionally designed kitchen with overhead cupboards
- Stainless steel cooktop, oven, range hood and dishwasher
- Generous lighting and power point allowance
- Architectural plumbing fixtures throughout
- Mirrored Robe Doors
- Air Conditioning included
- Safety Screens