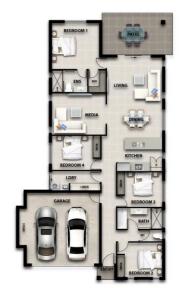

## **HOUSE & LAND PACKAGE INCLUDES**

### **EXTERNAL FINISHES**

- Masonry Block walls with smooth coat texture finish
- Fully insulated roof including patio and entry
- Colorbond roofing, Gutter and Fascia
- Exposed aggregate driveway
- Clothesline and Letterbox

#### **INTERNAL FINISHES**

- Tiled throughout including patio & entry
- 100mm deep recesses to shower floors
- Professionally designed kitchen with overhead cupboards
- Stainless steel cooktop, oven, range hood and dishwasher
- Generous lighting and power point allowance
- Architectural plumbing fixtures throughout
- Mirrored Robe Doors
- Air Conditioning included
- Safety Screens