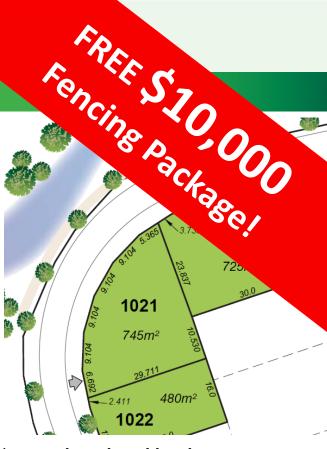

## **Lot 1021 | Creekside Release**

Springbrook Avenue, Redlynch Price \$305,000

| Туре      | Land       |
|-----------|------------|
| Frontage  | 33m2       |
| Land Size | 745m2      |
| Outlook   | Creek View |

This is **the last home site** available facing the **creek and parklands** at Springbrook. This **large north facing corner lot** along a **tree-scaped boulevard** gives you plenty of design options and street appeal. Springbrook is within walking distance to Redlynch Shopping Centre, numerous parks and schools. As one of the last lots available in Redlynch – don't miss your opportunity to part of this established master planned community.