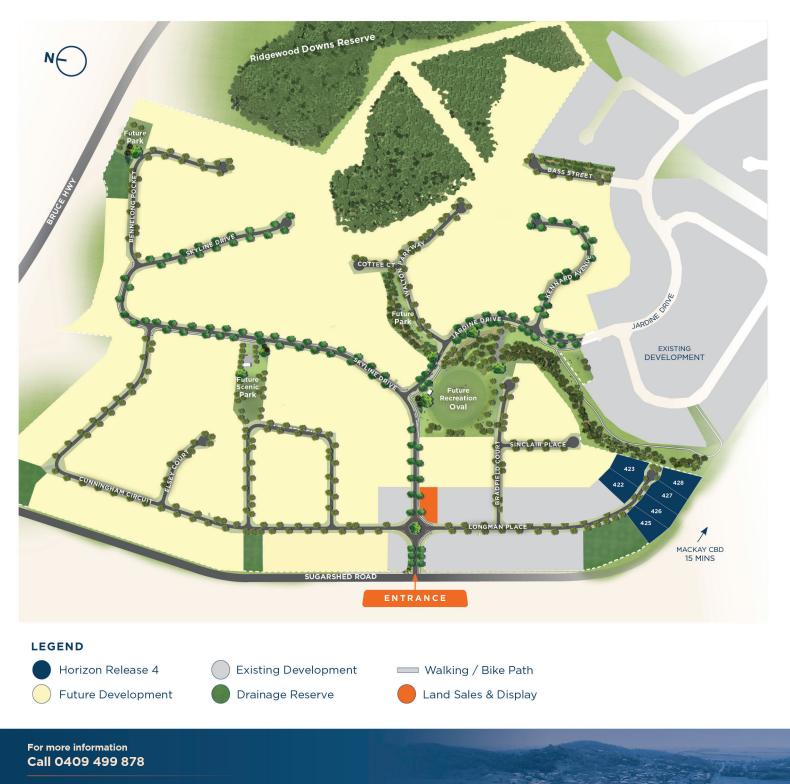

## MASTER PLAN

Corner of Sugarshed Road & Skyline Drive, Erakala QLD 4740 Email: enquiries@settlersriseland.com.au | settlersriseland.com.au

Whilst all care has been taken to ensure the accuracy in the preparation of the particulars herein, no warranty can be given and interested parties must therefore rely on their own enquiries. All dimensions, areas and easement locations are subject to final survey. November 2024. E27941.