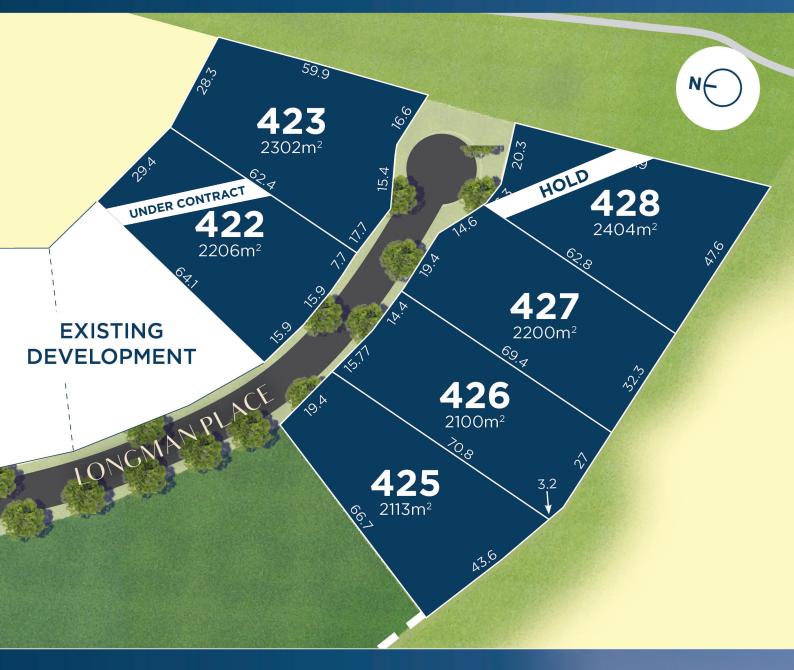

## HORIZON RELEASE 4

## LAND SALES & DISPLAY NOW OPEN BY APPOINTMENT ONLY

For more information Call 0409 499 878

Corner of Sugarshed Road & Skyline Drive, Erakala QLD 4740 Email: enquiries@settlersriseland.com.au | settlersriseland.com.au