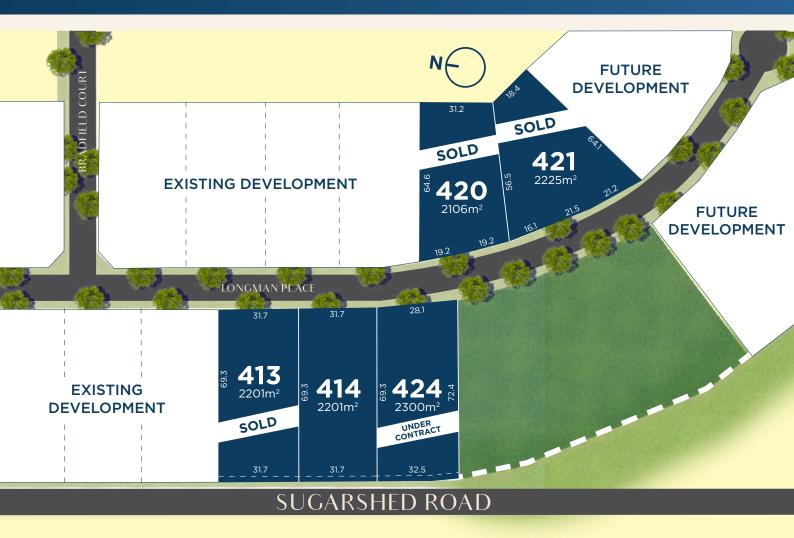

## HORIZON RELEASE 3

--- Drainage Easement

## LAND SALES & DISPLAY NOW OPEN BY APPOINTMENT ONLY

For more information Call 0409 499 878

Corner of Sugarshed Road & Skyline Drive, Erakala QLD 4740 Email: enquiries@settlersriseland.com.au | settlersriseland.com.au

Whilst all care has been taken to ensure the accuracy in the preparation of the particulars herein, no warranty can be given and interested parties must therefore rely on their own enquiries. All dimensions, areas and easement locations are subject to final survey. July 2024. E27941.