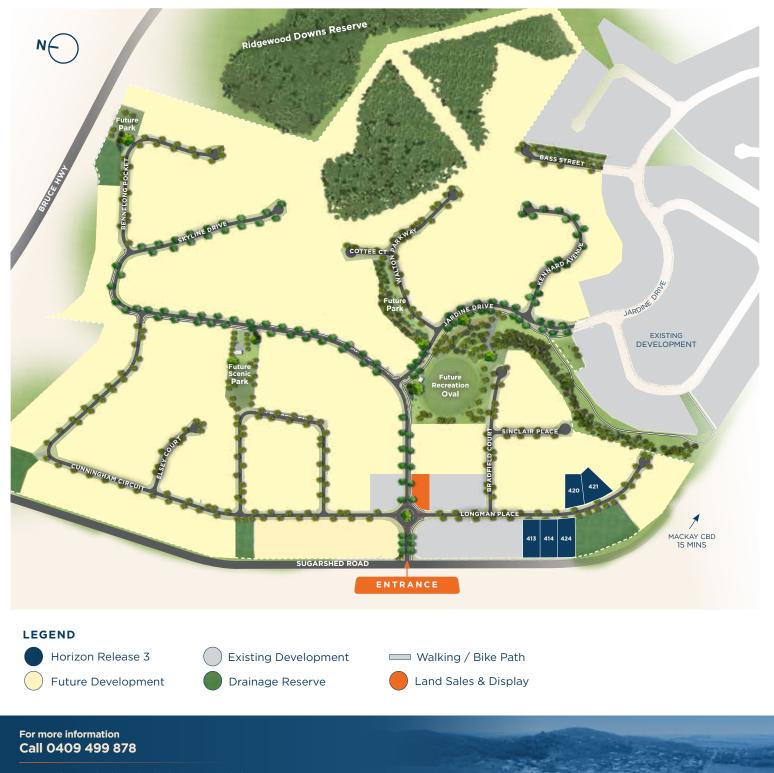

## MASTER PLAN

Corner of Sugarshed Road & Skyline Drive, Erakala QLD 4740 Email: enquiries@settlersriseland.com.au | settlersriseland.com.au

Whilst all care has been taken to ensure the accuracy in the preparation of the particulars herein, no warranty can be given and interested parties must therefore rely on their own enquiries. All dimensions, areas and easement locations are subject to final survey. July 2024, E27941.