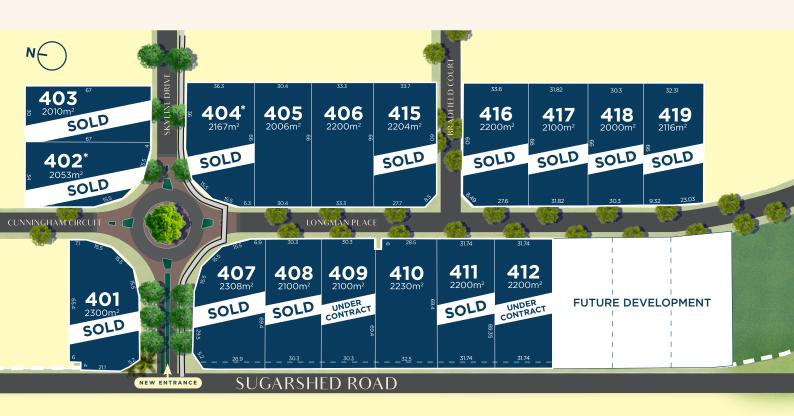

# HORIZON RELEASE 1 & 2

#### \*CONTACT US FOR AVAILABILITY

– – – – Drainage Easement

Walking / Bike Path

## For more information Call 0409 499 878

Corner of Sugarshed Road & Skyline Drive, Erakala QLD 4740 Email: enquiries@settlersriseland.com.au | settlersriseland.com.au

Whilst all care has been taken to ensure the accuracy in the preparation of the particulars herein, no warranty can be given and interested parties must therefore rely on their own enquiries. All dimensions, areas and easement locations are subject to final survey. February 2024. E27941.