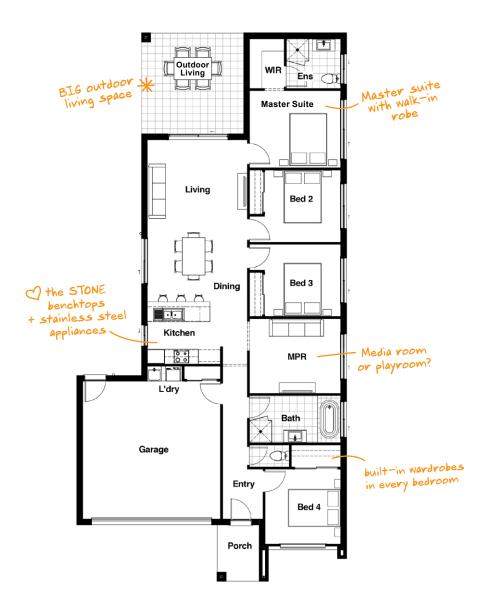

## **HOME DIMENSIONS**

| NA . C         | 21 27      |
|----------------|------------|
| Master Suite   | 3.1 x 3.6m |
| Bedroom 2      | 2.9 x 3.0m |
| Bedroom 3      | 2.9 x 3.0m |
| Bedroom 4      | 3.0 x 3.0m |
| Living         | 3.2 x 4.0m |
| Dining         | 3.2 x 4.0m |
| MPR            | 3.0 x 3.6m |
| Outdoor Living | 4.0 x 4.0m |
| Garage         | 5.5 x 5.5m |
| House length   | 21.8m      |
| House width    | 10.7m      |

## TOTAL FLOOR AREA

(incl. Outdoor Living) 183.3m<sup>2</sup>

Your HomestarterPlus
home comes with
everything you need
to get started
PLUS a long list
of extra features
at no extra cost!

For our full list of HomestarterPlus inclusions and specifications, talk to a Home Coach today or email sales@drhomes.com.au