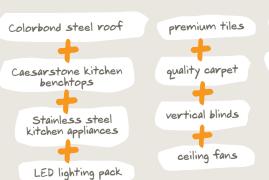

## TOTAL FLOOR AREA

(incl. Outdoor Living) 183.3m<sup>2</sup>

Your HomestarterPlus
home comes with
everything you need
to get started
PLUS a long list
of extra features
at no extra cost!

For our full list of HomestarterPlus inclusions and specifications, talk to a Home Coach today or email sales@drhomes.com.au