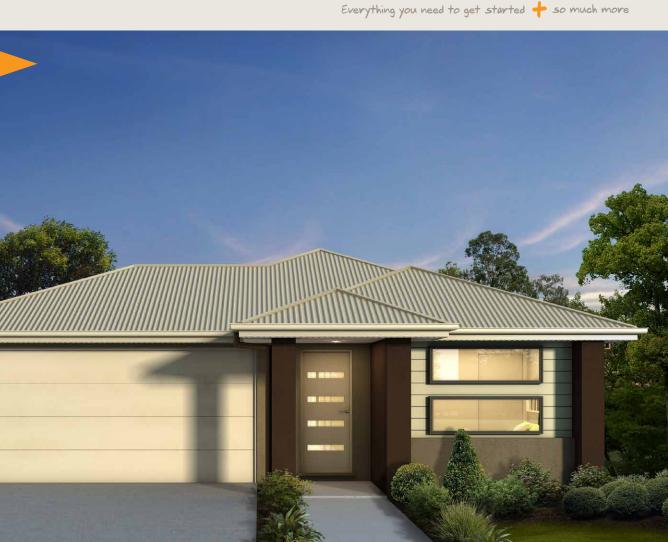

NOVA 19 MODERN

SINGLE

Inside and out, the Nova 19 packs a punch! This welcoming, four-bedroom family home includes open plan living, a separate multi-purpose room, spacious outdoor living plus deluxe inclusions such as stone kitchen benchtops, Colorbond roof and ceramic floor tiles.