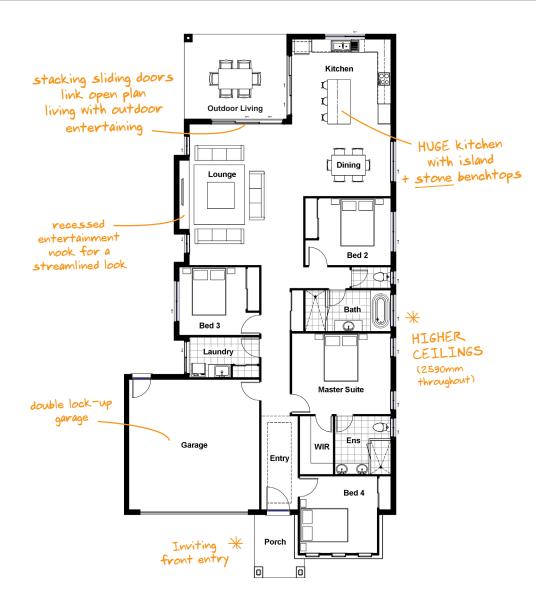

With a roomy fourth bedroom and a huge chef's kitchen, this home is a larger version of the Longley 23.

## LONGLEY 25 Modern

|  |  | MEI |  |  |
|--|--|-----|--|--|
|  |  |     |  |  |
|  |  |     |  |  |

| Master Suite           | 4.4 x 3.6m |
|------------------------|------------|
| Bedroom 2              | 3.2 x 3.0m |
| Bedroom 3              | 3.0 x 3.0m |
| Bedroom 4              | 3.5 x 3.4m |
| Lounge                 | 5.1 x 6.3m |
| Dining                 | 3.9 x 3.2m |
| Outdoor Living         | 4.5 x 3.8m |
| Garage                 | 5.8 x 5.8m |
| House length           | 24.4m      |
| House width            | 12.1m      |
| Min. frontage required | 13.5m      |

## TOTAL FLOOR AREA

(incl. outdoor living) 233.5m<sup>2</sup>

## EXTRA FEATURES NO EXTRA COST

- Higher ceilings throughout (2590mm)
- Roller blinds to all windows (excluding garage)
- Caesarstone kitchen bench tops
- Reverse cycle split system air conditioner to living area
- ► Floor coverings throughout (ceramic tiles to living, kitchen and wet areas and carpet to bedrooms)
- Ceramic tiles to outdoor living
- Colorbond roof or flat profile roof tile
- ► 100mm recessed LED downlights