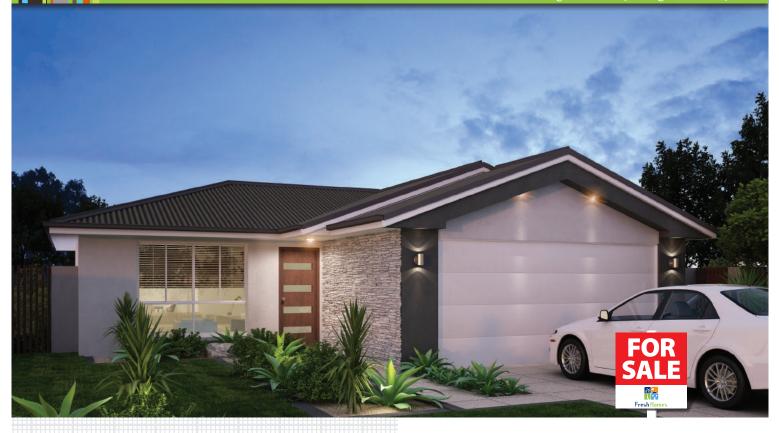

## The Acacia 4B

| Lot 808 Leopardtree Dve |             |          |
|-------------------------|-------------|----------|
| Riverparks Estate       |             |          |
| Land Size: 504m2        | Living area | 125.6 m2 |
| HOUSE AND LAND PRICE    | Garage Area | 36.5 m2  |
| ¢101 700                | Porch Area  | 1.8 m2   |
| \$421,722               | Total Area  | 164.0m2  |