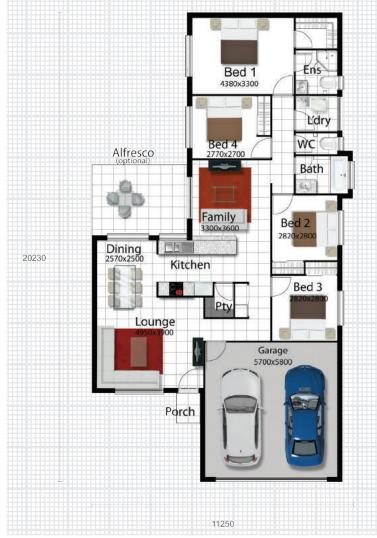

## The Acacia 4B

| Lot 808 Leopardtree Dve |             |          |
|-------------------------|-------------|----------|
| Riverparks Estate       |             |          |
| Land Size: 504m2        | Living area | 125.6 m2 |
| HOUSE AND LAND PRICE    | Garage Area | 36.5 m2  |
| ¢101 700                | Porch Area  | 1.8 m2   |
| \$421,722               | Total Area  | 164.0m2  |