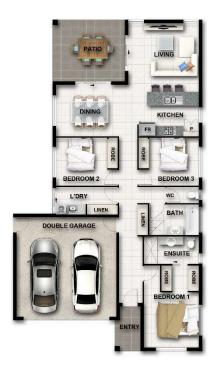

## The Northwood 2

Length: 20.1m Width: 12.6m Living: 125.53m2 Garage: 39.06m2 Patio: 16.80m2 Porch: 3.66m2

185.05m2

Total:

**House & Land Package** Lot 210 - \$389,999