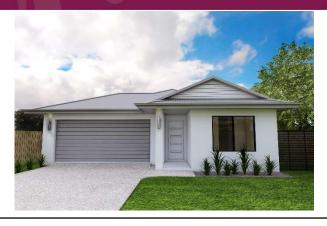

## House and Land

## The Northwood 2

Length: 20.1m Width: 12.6m Living: 125.53m2 Garage: 39.06m2 Patio: 16.80m2 Porch: 3.66m2

185.05m2

Total:

**House & Land Package** Lot 210 - \$389,999