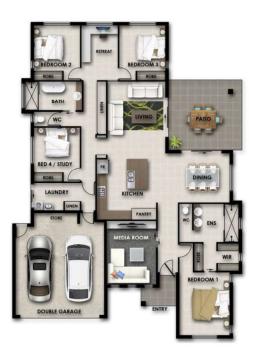

## **The Edgewater 2**

| 600m2    |
|----------|
| 186.79m2 |
| 40.61m2  |
| 22.08m2  |
| 4.10m2   |
| 253.58m2 |
|          |

House & Land Package Lot 201 from \$479,992

## **Lifestyle Inclusions**

- Tiled living area, bathrooms , bedrooms patio & entry.

- Kitchen with Stone bench tops and overhead

- cupboards, bulkhead and soft close cabinetry
- Stainless appliances including dishwasher
- Generous lighting (LED) and power point allowance
- Architectural plumbing fixtures
- Clothesline and Letterbox
- Air-conditioning throughout
- Smooth coat texture finish render
- Fully insulated including patio and entry
- Exposed aggregate driveway