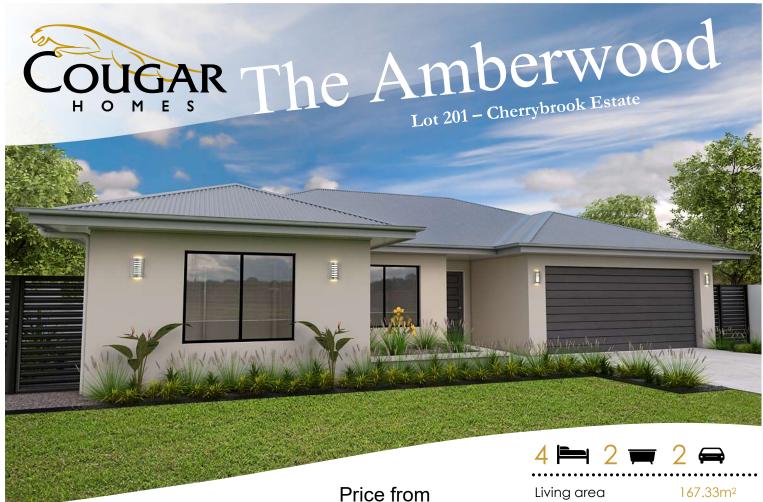

\$449,043

Garage area 36.61m<sup>2</sup> Patio area 20.80m<sup>2</sup> Entry area 3.06m<sup>2</sup> Total area 227.80m<sup>2</sup> Land area 599m2

BEDROOM '

BEDROOM 3

- Exceptional warranty package above industry standard