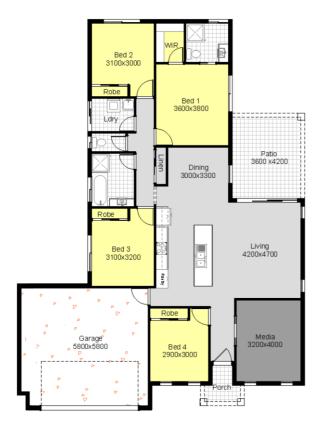

## **Lifestyle Inclusions**

- Land 525m<sup>2</sup>
- 4 Bedrooms
- Separate Media Room
- Quality Kitchen
- Fisher & Paykel Appliances
- Custom Made Vanities
- Fully Air-Conditioned
- Security Screens to Sliding Glass Doors & Windows
- Tied Throughout Incl. Patio & Porch
- Driveway