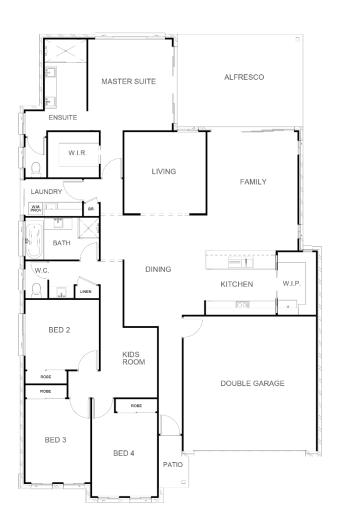

## **Home Dimensions**

| 237.32m <sup>2</sup> |
|----------------------|
|                      |
| 21.54m <sup>2</sup>  |
| 2.43m <sup>2</sup>   |
| 35.80m <sup>2</sup>  |
| 177.55m <sup>2</sup> |
|                      |
| 20.13m               |
| 12.96m               |
|                      |