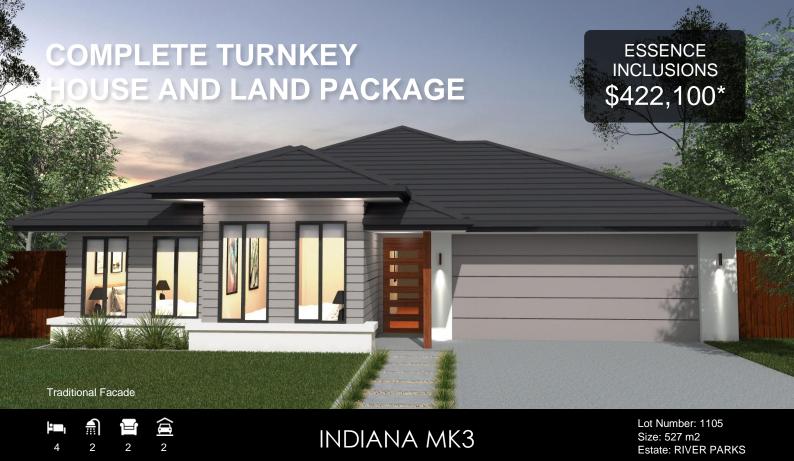

## **Home Dimensions**

| 237.32m <sup>2</sup> |
|----------------------|
|                      |
| 21.54m <sup>2</sup>  |
| 2.43m <sup>2</sup>   |
| 35.80m <sup>2</sup>  |
| 177.55m <sup>2</sup> |
|                      |
| 20.13m               |
| 12.96m               |
|                      |

## Included in your New Home!

- ☑ Air-conditioning and ceiling fans
- ☑ Designer kitchen appliances
- ☑ Carpet and floor tiles throughout
- ☑ Flyscreens to all windows & doors
- ☑ Blinds to all windows & doors
- ☑ Driveway, patio and alfresco
- ☑ Letterbox, clothesline and TV antenna
- ☑ Contemporary landscaping & fencing
- ☑ Fixed price site costs and connections
- ☑ Estate covenants and local requirements
- ☑ LED down lights throughout
- ☑ And much, much more!