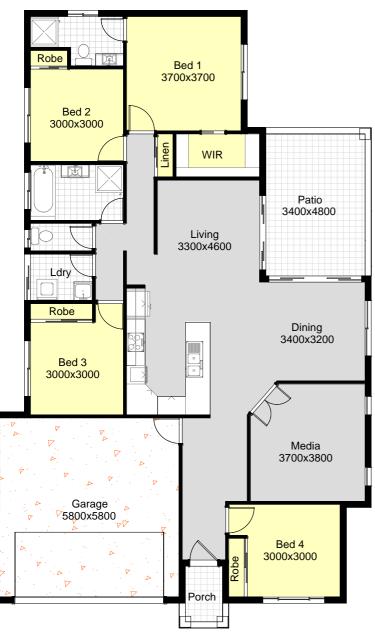

## **Home & Land**

House & Land Package Lot 1713 The Pocket Redlynch \$473,655

Laguna 4M Step Out

Length: 20000
Width: 12200
Living: 152.39
Garage: 34.72
Patio: 16.32
Porch: 2.72
Total: 206.15

## LifeStyle Inclusions

- •480m2 Block of Land
- Allowance for "S" soil class
- 4 Bedrooms + Media
- Contemporary Kitchen
- Quality Smeg Appliances
- Open Plan Living
- Custom Vanity
- Fully Air-conditioned
- Security Screens-Sliding to Doors & Windows
- Fully Tiled Incl. Patio & Porch
- Driveway and much, much more.....