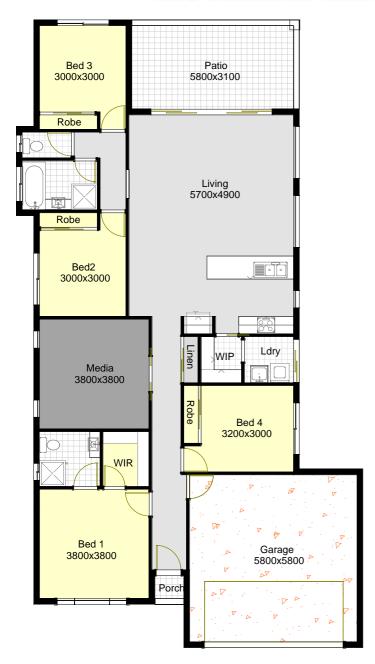

## **Home & Land**

House & Land Package Lot 1610 Genesta Cct The Pocket \$467,555

**Fitzroy** 

Length: 21800
Width: 11400
Living: 152.06
Garage: 36.96
Patio: 17.98
Porch: 1.20
Total: 208.20

## LifeStyle Inclusions

- 480m2 Block of Land
- Allowance for "S" soil class
- 4 Bedrooms + Media
- Contemporary Kitchen
- Open Plan Living
- Custom Vanities
- Fully Air-conditioned
- Security Screens to all Sliding Doors & Windows
- Fully Tiled Incl. Patio & Porch
- Driveway and much more.....