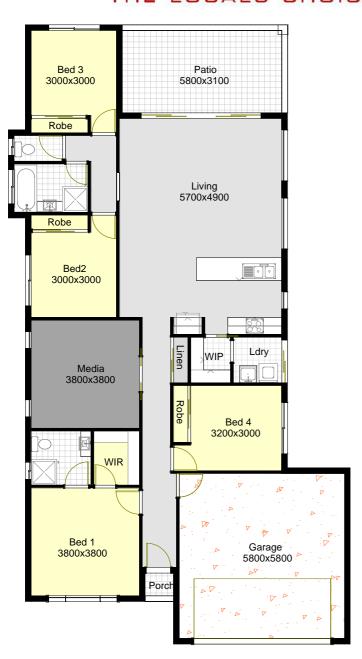

## **Fitzroy**

| Total:  | 208.20 |
|---------|--------|
| Porch:  | 1.20   |
| Patio:  | 17.98  |
| Garage: | 36.96  |
| Living: | 152.06 |
| Width:  | 11400  |
| Length: | 21800  |
|         |        |

## LifeStyle Inclusions

- 480m2 Block of Land
- 4 Bedrooms + Media
- Contemporary Kitchen
- Quality Smeg Appliances
- Open Plan Living
- Separate Media Room
- Custom Vanitys
- Fully Air-conditioned
- Security Screens-Sliding to Doors & Windows
- Fully Tiled Incl. Patio & Porch
- Driveway and much, much more..... Various Facade Options Available