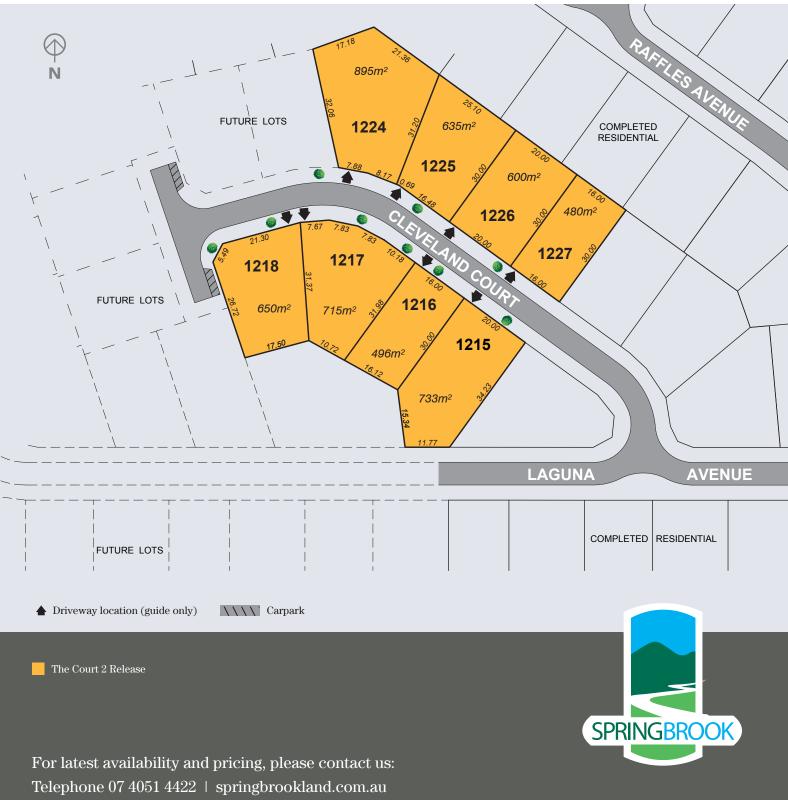

## THE COURT 2

Premium Land Development, Redlynch Intake Road, Redlynch, Cairns, Queensland 4870

Fortress Steward Whilst all care has been taken to ensure the accuracy in the preparation of the particulars herein, no warranty can be given and interested parties must therefore rely on their own enquiries. July 2019. E22836