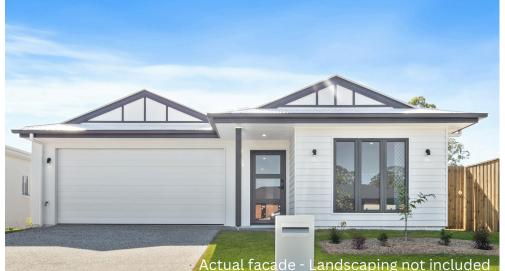

UPPER CABOOLTURE, QLD 4510

| SPECIFICATIONS |              |
|----------------|--------------|
| Property Type  | House & Land |
| Land Area      | 527m2        |
| House Area     | 208m2        |
| Land Price     | \$474,000    |
| House Price    | \$340,613    |
| Total Price    | \$814,720    |
| Design         | PHILLIP 208  |