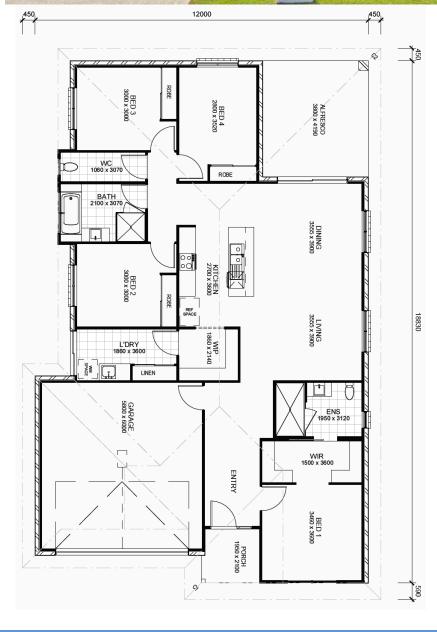

UPPER CABOOLTURE, QLD 4510

| SPECIFICATIONS |              |
|----------------|--------------|
| Property Type  | House & Land |
| Land Area      | 527m2        |
| House Area     | 208m2        |
| Land Price     | \$474,000    |
| House Price    | \$340,613    |
| Total Price    | \$814,720    |
| Design         | PHILLIP 208  |