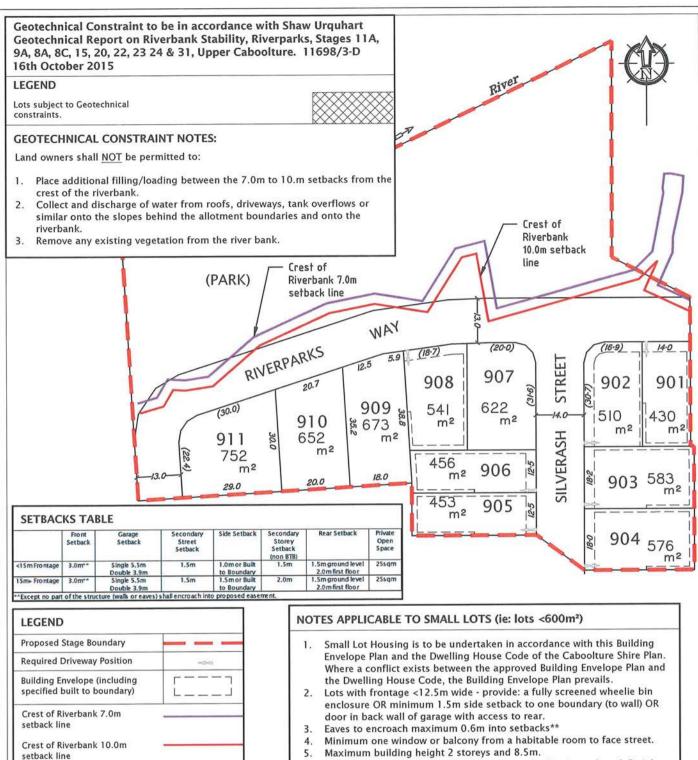

(Source: Shaw Urquhart Geotechnical Report on Riverbank Stability, Riverparks, Stages 11A, 9A, 8A, 8C, 15, 20, 22, 23 24 & 31, Upper Caboolture. 11698/3-D 16th October 2015

Moreton Bay