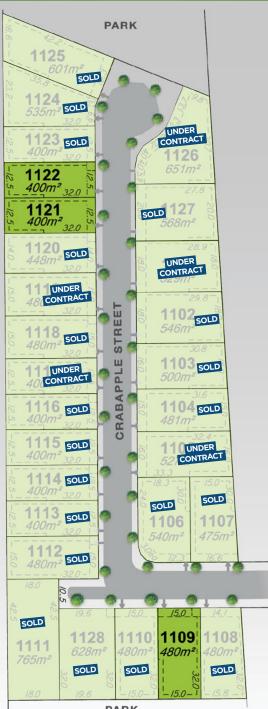

## **Stage Eleven Release**

PARK

Whilst all care is taken to ensure accuracy in the preparation of the particulars herein, no warranty can be given and interested parties must therefore rely on their enquiries. All dimensions are subject to survey plan registration by the Department of Natural Resources, Brisbane, January 2020, E28423

Ph 07 5428 2100 1 Pauls Road, Upper Caboolture Qld 4510 Email: info@riverparks.com.au www.riverparks.com.au f facebook.com/riverparksland

-

Driveway location

**Building Setback** 